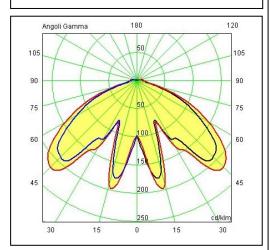

## Technical data sheet

All right reserved Landa illuminotecnica S.p.A. will reserve to change the specific note without any written notice.



## **Morphis**

Article 177.180L24N

Product type: Pole 1 Light

Body material

Die-casting aluminium EN47100, prior the painting process, washed with stones. Painting made by polyester powder coating with high resistant against oxidation.

Polycarbonate diffuser in transparent finish and silicon gasket.

Dimmable: NO (available on request)

Screws in A2 stainless steel

Electronic Ballast Included - LED Citizen included

**IK08 IP65** 850°C LED 24W 4000°K 2560LM RA85











Colours available:

Black Black/ Black/ Black/ Graphite Oxide Silver Copper Green