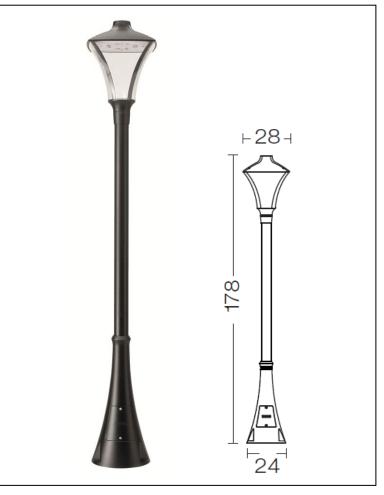

## **Morphis**

Article 177.180L24N

Product type: Pole 1 Light

Body material

Die-casting aluminium EN47100, prior the painting process, washed with stones. Painting made by polyester powder coating with high resistant against oxidation.

Polycarbonate diffuser in transparent finish and silicon gasket.

Dimmable: NO (available on request)

Screws in A2 stainless steel

Electronic Ballast Included - LED Citizen included

**IK08 IP65** 850°C LED 24W 4000°K 2560LM RA85